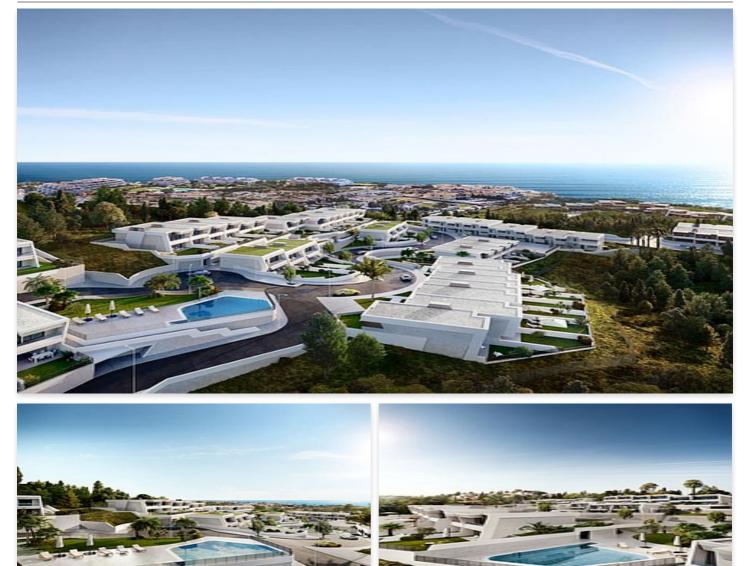

## Location: La Cala De Mijas

Sitting majestically on an elevated position with stunning south westerly views, this is a sleek development of highly contemporary three bedroom town homes boasting spectacular sea views and a contemporary architectural style.

These luxury properties offer well-distributed interior spaces where living area, dining area and fully fitted kitchen with breakfast bar blend into a living space that maximizes views from triple aspect floor to ceiling doors and windows. Connection between outside and inside space is seamless with generous covered and uncovered terraces and large private gardens- the perfect place to relax and enjoy the views overlooking the golf course and south-western coastline onto the Mediterranean Sea.

Each of the residences are finished to a very high standard, befitting a property of this caliber with porcelain flooring and neutral tones and textures throughout allowing the owner to personalize the space to create the perfect living environment. Spacious bedrooms benefit from fitted wardrobes with the master suite boasting a walk-in closet and beautiful en suite. Outside manicured gardens envelope a communal pool – a place to cool down after a game of tennis or a day on the golf course.